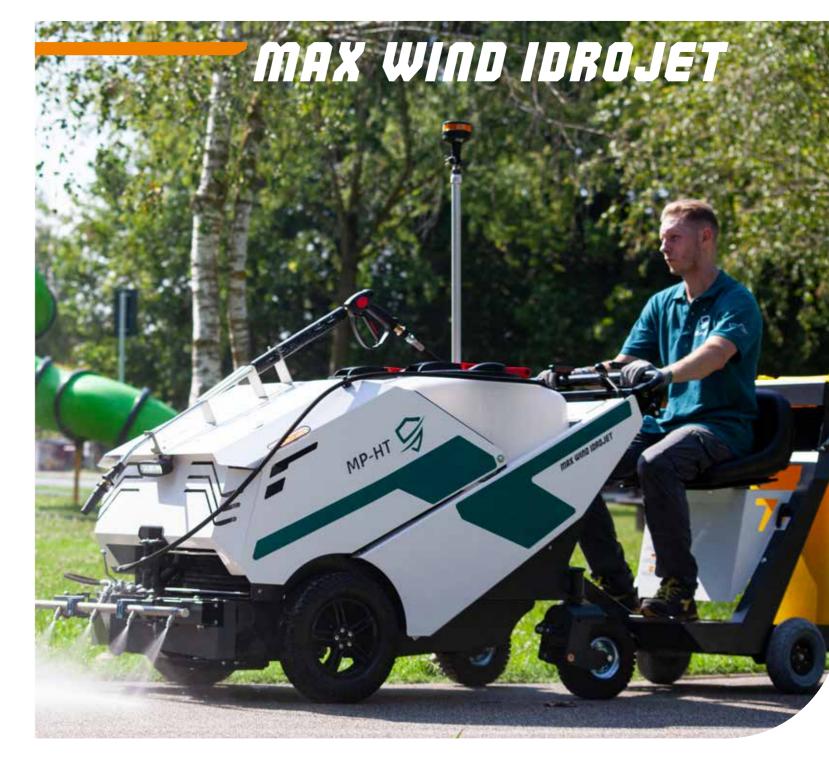

## **WASHING MACHINE ELECTRIC SIDEWALK**

Max Wind Idrojet is the first fully electric sidewalk washing machine. Compact, harmonious and ergonomic, it is the ideal solution for cleaning and washing pedestrian areas, car parks and any small and medium-sized

Equipped with a front washing bar with 5 nozzles and a high pressure lance with 12 m flexible hose, it allows to wash and disinfect any type of surface and to reach difficult corners.

## **WASHING BAR** ADJUSTABLE

The AISI 304 steel bar is positioned on the front. Equipped with 5 nozzles, the pressure is adjustable from 5-100 bar and can be swiveled.

According to requirements, two types of trolleys with ergonomic seat are available:

- with seat and an accessory compartment
  - with seat and waste bin.

The fairing is easily removed and it facilitates the ordinary maintenance operations also for not specialized operators.

The solidity of the frame allows work in difficult spaces.