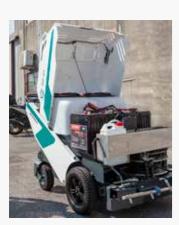

## **WASHING MACHINE ELECTRIC SIDEWALK**

Max Wind Idrojet is the first fully electric sidewalk washing machine. Compact, harmonious and ergonomic, it is the ideal solution for cleaning and washing pedestrian areas, car parks and any small and medium-sized

## **ON-BOARD BATTERY** CHARGER

Equipped with on-board single-phase charger.