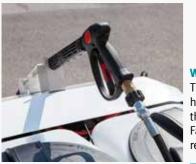

## **WASH LANCE**

The washing lance with automatic hose reel of 12 m allows you to reach the less accessible areas. Fan or rotating nozzles are quickly