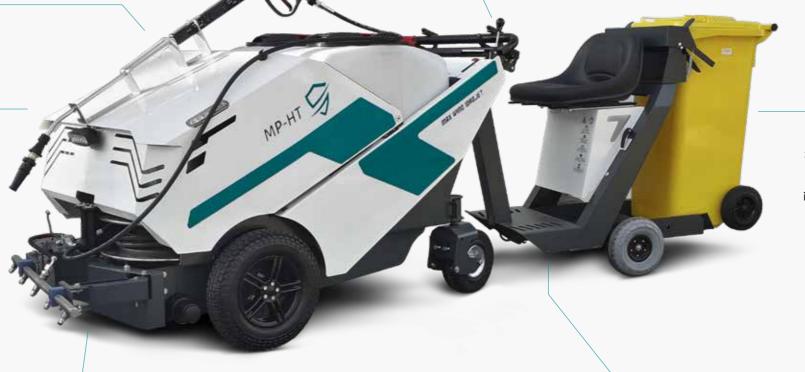

## **WASHING MACHINE ELECTRIC SIDEWALK**

Max Wind Idrojet is the first fully electric sidewalk washing machine. Compact, harmonious and ergonomic, it is the ideal solution for cleaning and washing pedestrian areas, car parks and any small and medium-sized

Equipped with a front washing bar with 5 nozzles and a high pressure lance with 12 m flexible hose, it allows to wash and disinfect any type of surface and to reach difficult corners.

## **WASHING BAR** ADJUSTABLE

The AISI 304 steel bar is positioned on the front. Equipped with 5 nozzles, the pressure is adjustable from 5-100 bar and can be swiveled.

According to requirements, two types of trolleys with ergonomic seat are available:

- with seat and an accessory compartment
  - with seat and waste bin.

The fairing is easily removed and it facilitates the ordinary maintenance operations also for not specialized operators.

The solidity of the frame allows work in difficult spaces.