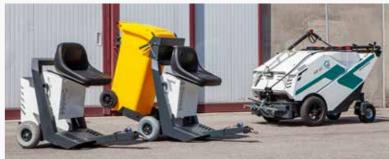

## **WASHING BAR** ADJUSTABLE

The AISI 304 steel bar is positioned on the front. Equipped with 5 nozzles, the pressure is adjustable from 5-100 bar and can be swiveled.

According to requirements, two types of trolleys with ergonomic seat are available:

- with seat and an accessory compartment
  - with seat and waste bin.

The fairing is easily removed and it facilitates the ordinary maintenance operations also for not specialized operators.

The solidity of the frame allows work in difficult spaces.