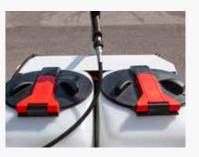

## **WATER TANK E** DISINFECTANT

2 large tanks with a total capacity of 220 L. The filters supplied and the large upper openings allow easy inspection. The 5 L disinfectant tank allows the machine to be used for sanitizing activities.