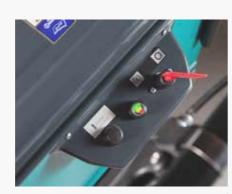

#### **SIMPLE TO USE**

The controls are intuitive and accessible. The control panel is complete with a battery charge indicator.

#### **SUCTION CLOSING**

A simple command to close the suction allows you to work even on damp floors without compromising cleaning efficiency.

**ELECTRIC FILTER SHAKER** 

A simple command activates a motor that vibrates at high intensity, detaching even the most difficult dusts from the filter walls.