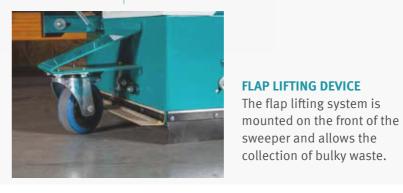

ned spaces.

Thanks to the **metal frame**, EASY is able to absorb stresses caused by uneven areas, maintaining its efficiency over time.









# EASY



#### **SIMPLE TO USE**

The controls are intuitive and accessible. The control panel is complete with a battery charge indicator.



#### **SUCTION CLOSING**

A simple command to close the suction allows you to work even on damp floors without compromising cleaning efficiency.



**ELECTRIC FILTER SHAKER** 

A simple command activates a motor that vibrates at high intensity, detaching even the most difficult dusts from the filter walls.



FILTERING CAPACITY

The two cartridge filters allow excellent filtration of fine dust. Filters are easily accessible and replaceable. For heavier jobs they can be replaced with polyester filters.





**EASY ACCESS TO THE BATTERY** 

The battery is located at the top of the machine, easily accessible and removable.



**RIGHT SIDE BRUSH LIFTING** 

The right side brush lifting system reduces the overall dimensions in order to work in confined spaces.

#### **WASTE CONTAINER**

The waste container placed on the rear of the sweeper has a large capacity. Equipped with a handle to facilitate unloading.







brake and allows you to move easily and rotate on its own axis.



 Union Mix • Steel/PPL fine powders.