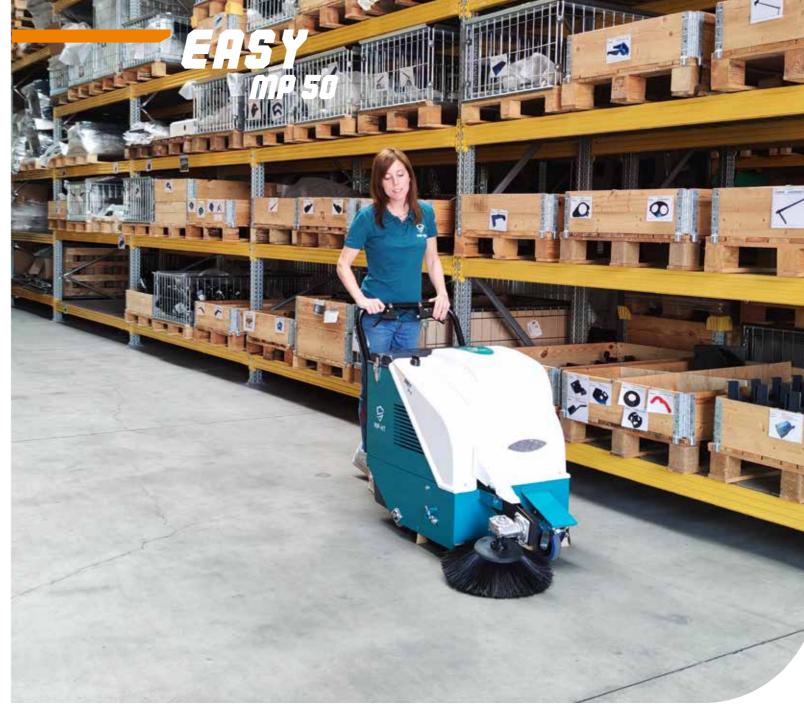

# EASY

## **EASY AND VERSATILE**

EASY is an extremely simple sweeper to use. Small in size, it is easy to move, perfect to work in confined spaces.

Thanks to the **metal frame**, EASY is able to absorb stresses caused by uneven areas, maintaining its efficiency over time.