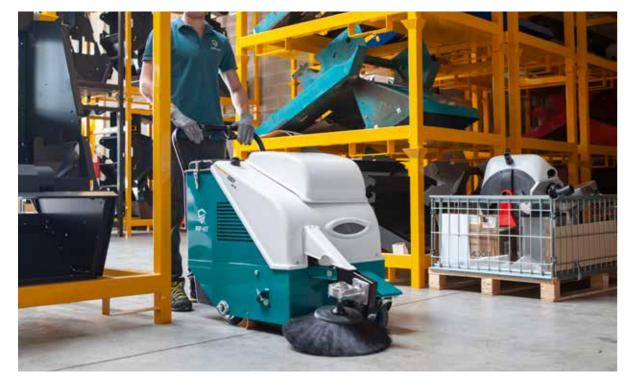

## **EASY AND VERSATILE**

EASY is an extremely simple sweeper to use. Small in size, it is easy to move, perfect to work in confined spaces.

Thanks to the **metal frame**, EASY is able to absorb stresses caused by uneven areas, maintaining its efficiency over time.