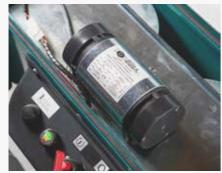

#### **SIMPLE TO USE**

The controls are intuitive and accessible. The control panel is complete with a battery charge indicator.