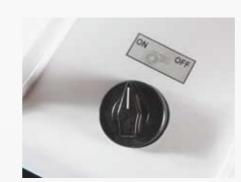

#### **SIMPLE TO USE**

The controls are intuitive and accessible. The control panel is complete with a battery charge indicator.