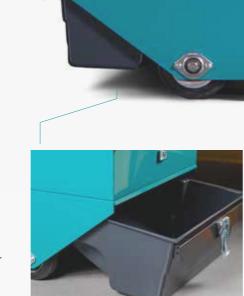

The battery is located at the top of the machine, easily accessible and removable.

**RIGHT SIDE BRUSH LIFTING** 

The right side brush lifting system reduces the overall dimensions in order to work in confined spaces.

#### **WASTE CONTAINER**

The waste container placed on the rear of the sweeper has a large capacity. Equipped with a handle to facilitate unloading.

brake and allows you to move easily and rotate on its own axis.