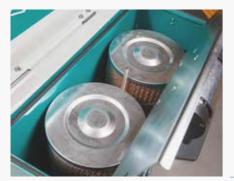

FILTERING CAPACITY

The two cartridge filters allow excellent filtration of fine dust. Filters are easily accessible and replaceable. For heavier jobs they can be replaced with polyester filters.

**EASY ACCESS TO THE BATTERY** 